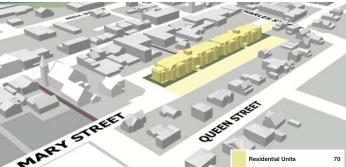

# **Downtown Study** | Options for Redevelopment

The Downtown Study is analyzing Downtown Milton and identifying opportunities for redevelopment and revitalization.

## **Downtown Living**

- Street Oriented Homes
- Contemporary Urban Lifestyle
- Pedestrian Promenade through Rear Lot Parking