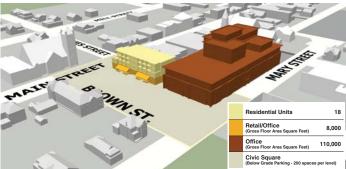

## **Ceremonial Square**

- Larger Civic Square Flexible Shared Surface Streets
- Patio Dining
- Underground Parking Garage

#### **Civic Square**

- Major Administrative Centre
- Flexible Shared Surface Streets
- Lively Frontages
- Underground Parking Garage

#### **Community Plaza**

- Compact Civic Square
- Flexible Shared Surface Streets
- Lively Frontages
- Underground Parking Garage

Leave us your comments below:

Leave your feedback at three potential redevelopment **Downtown Miltor** 