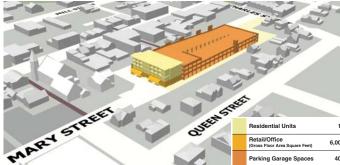

## **Downtown Living**

- Street Oriented Homes
- Contemporary Urban Lifestyle
- Pedestrian Promenade through Rear Lot Parking

### **Downtown Parking Village**

- Parking Decks Hidden Behind Buildings
- Mixed Use Buildings
- Active Street Fronts

#### **Downtown Parkade**

- Architectural Facades Wrapped Around a Parking Structure
- Bright, Convenient and Accessible Parking

Leave us your comments below:

Leave your
feedback at
three potential
redevelopment
sites in
Downtown Milton