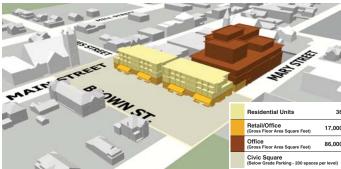

### **Ceremonial Square**

- Larger Civic Square
- Flexible Shared Surface Streets
- Patio Dining
- Underground Parking Garage

#### **Civic Square**

- Major Administrative Centre
- Lively Frontages
- Flexible Shared Surface Streets
- Underground Parking Garage

#### **Community Plaza**

- Compact Civic Square
- Flexible Shared Surface Streets
- Lively Frontages
- Underground Parking Garage

Leave us your comments below:

Leave your eedback at three potential **Downtown Miltor** 