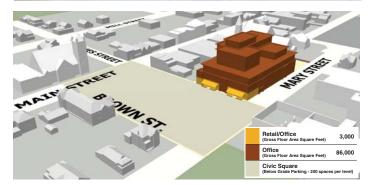

#### **Civic Square**

- Major Administrative Centre
- Flexible Shared Surface Streets
- Lively Frontages
- Underground Parking Garage

#### **Civic Square**

- Major Administrative Centre
- Lively Frontages
- Flexible Shared Surface Streets
- Underground Parking Garage