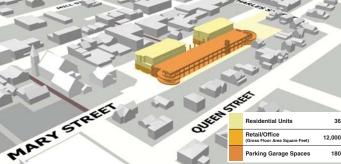

# **Downtown Study** | Options for Redevelopment

The Downtown Study is analyzing Downtown Milton and identifying opportunities for redevelopment and revitalization.

### **Downtown Parking Village**

- Parking Decks Hidden Behind Buildings
- Mixed Use Buildings
- Active Street Fronts