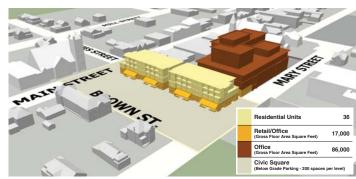

## **Ceremonial Square**

- Larger Civic Square Flexible Shared Surface Streets
- Patio Dining
- Underground Parking Garage

#### **Civic Square**

- Major Administrative Centre
- Flexible Shared Surface Streets
- Lively Frontages
- Underground Parking Garage

#### **Community Plaza**

- Compact Civic Square
- Flexible Shared Surface Streets
- Lively Frontages
- Underground Parking Garage

Leave us your comments below:

Leave your feedback at three potential redevelopment **Downtown Miltor** 